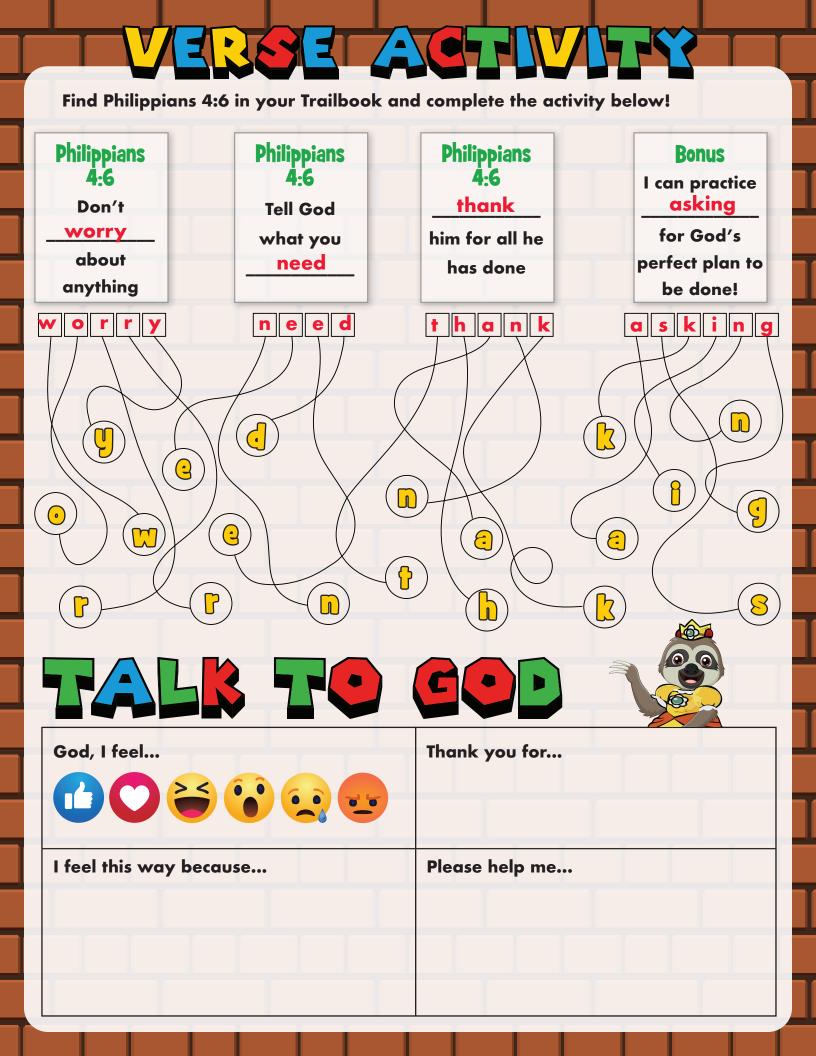

Do the activities on the front and back of this page. Then tear or cut it out and send it back to us, and we'll send you a Harvey mail sticker!